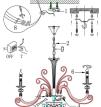

Ground wire

Ground wire

Neutall Live wire Live wire Live wire-Brown Neuta 10 1 0

Neutal-Blue Ground wire-Yellow/Green

1 Fix the hanging plate in smallpox 2 Lock the changelier with a chain lock

3 Lock the lamp arm with the tool 4 Connect the lamp arm the light source line 5 Install the bottom glass

how1 6 Install the el4 light source

7 power off 8 Connect lighting power 9 power on

CEILING PAN SIZE: